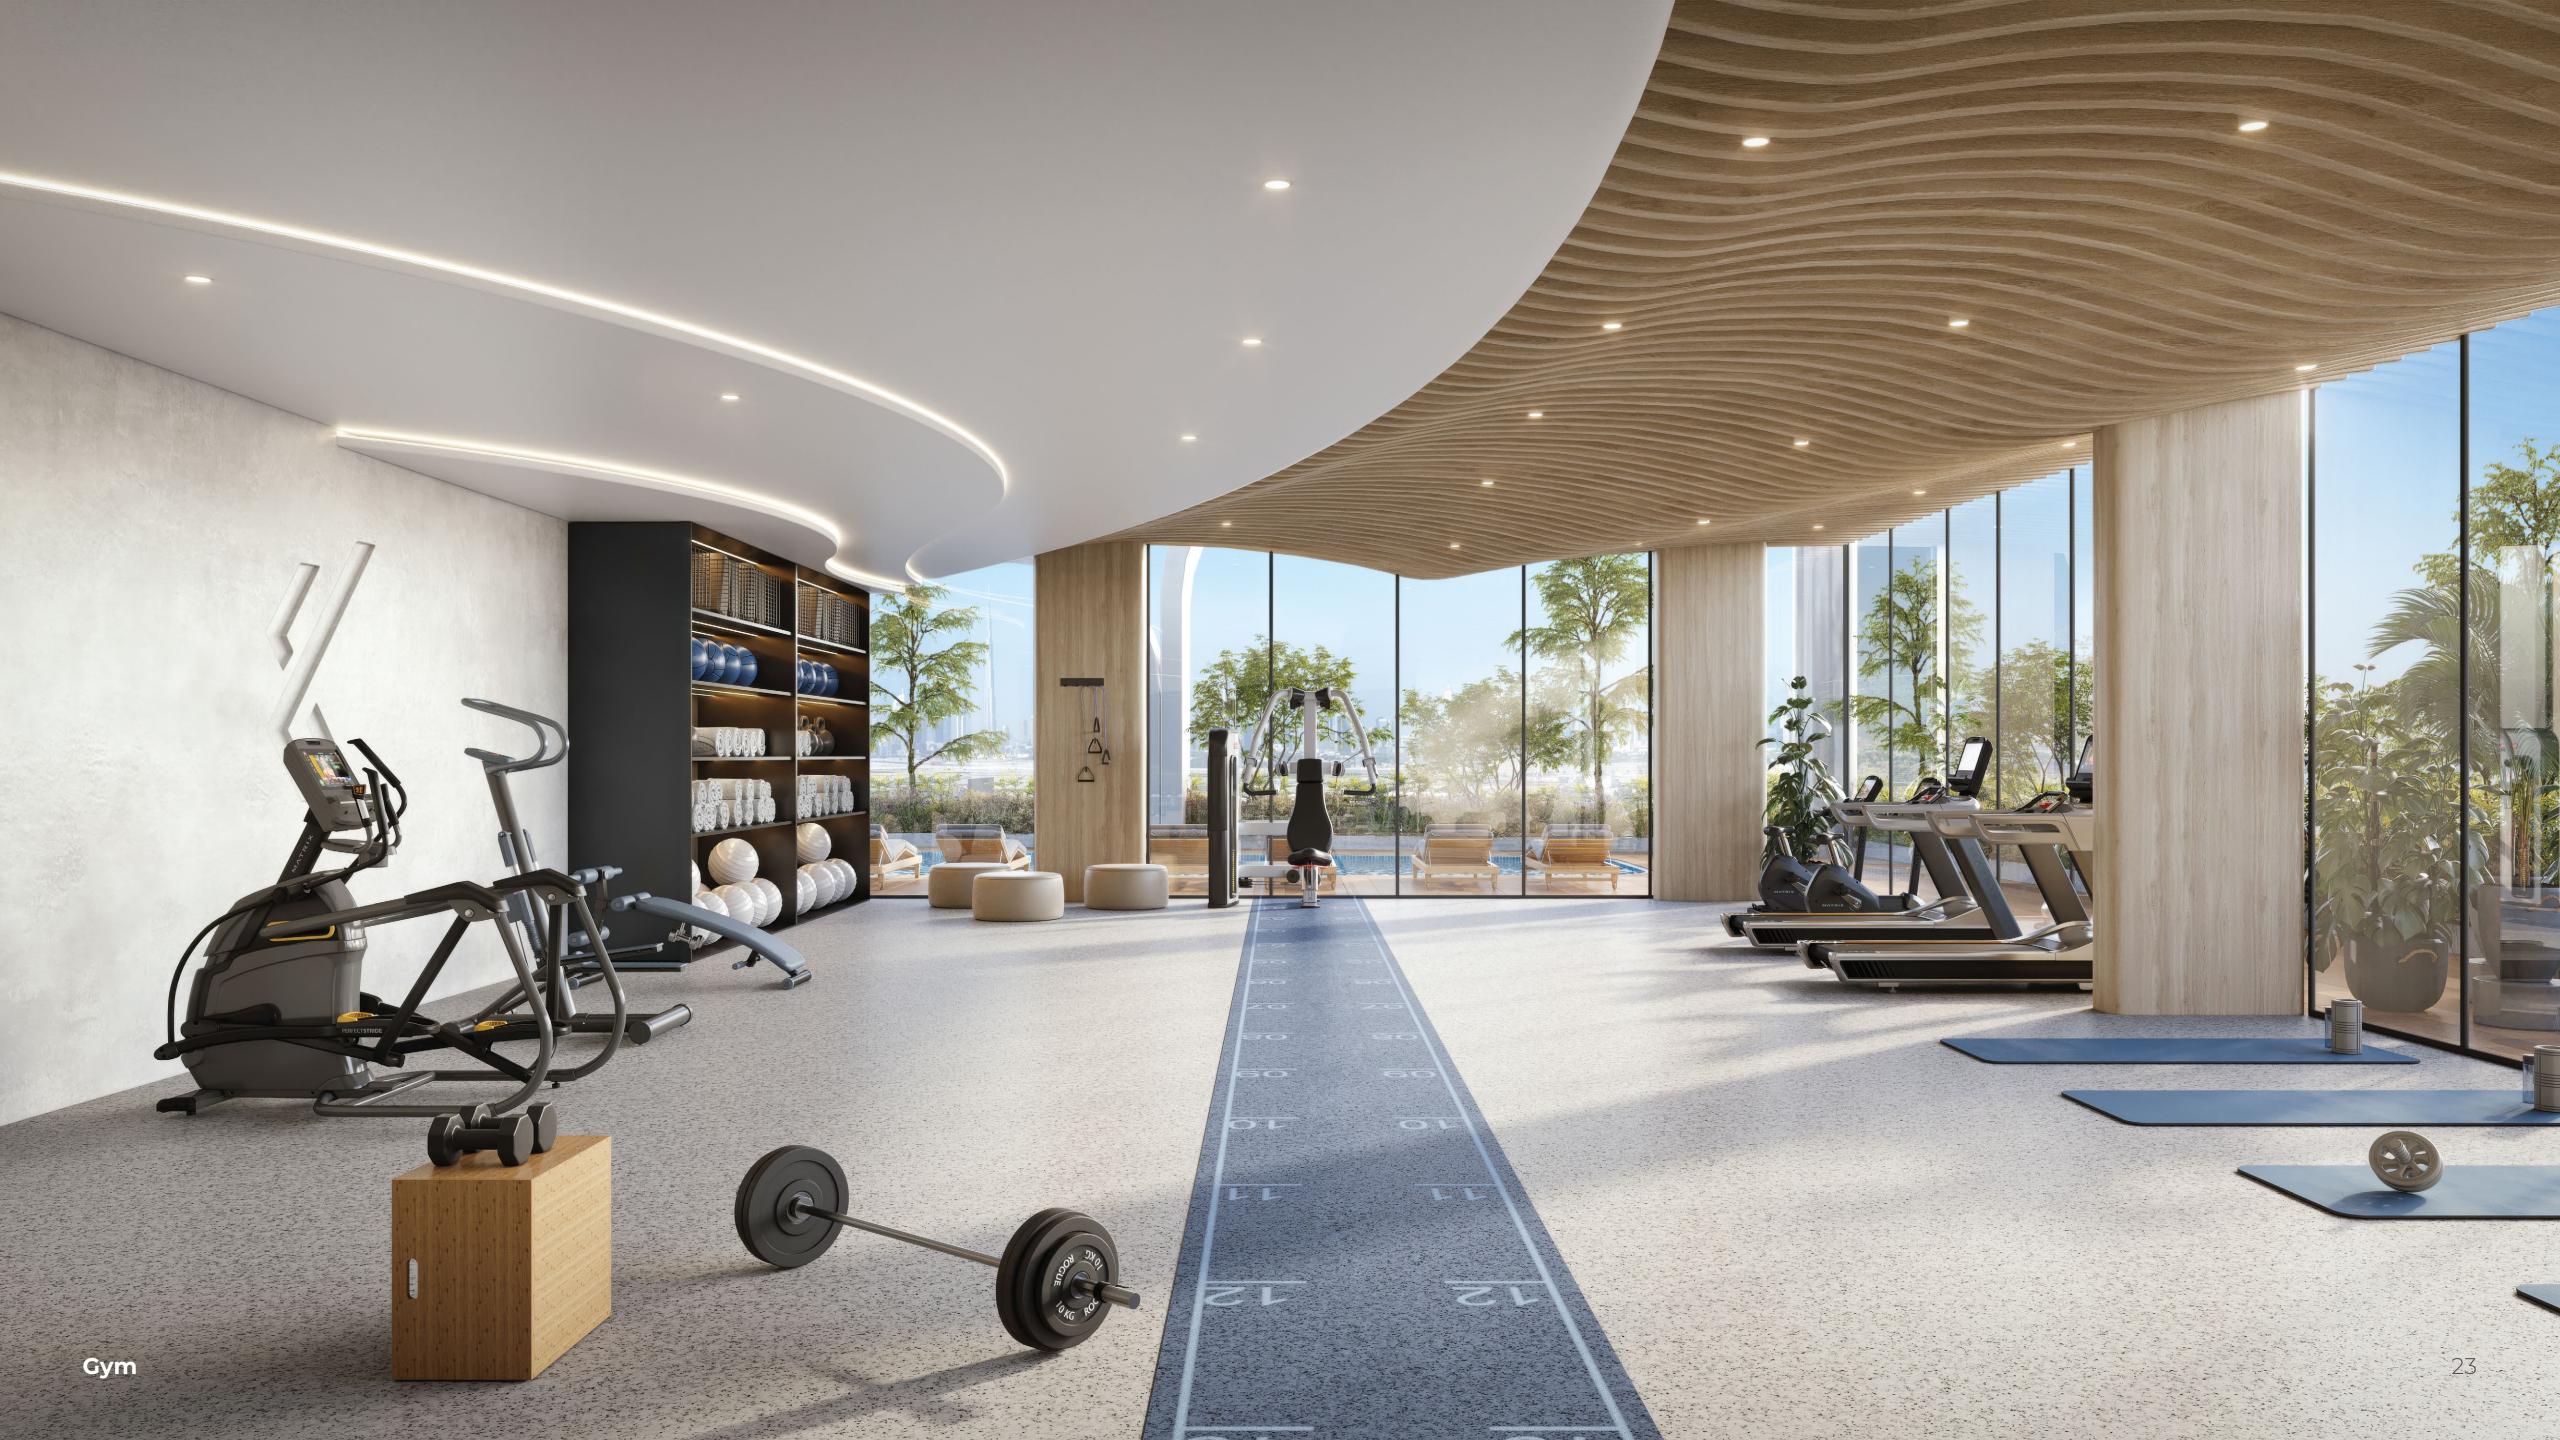

# Deluxe amenities for refined living

VOLNA offers a cohesive environment, mindfully designed to offer amenities that prioritize your well-being and comfort. With a fully equipped indoor gym, serene swimming pool, and peaceful jacuzzi, everything is designed to complement a balanced and fulfilling lifestyle.

Indoor gym

Swimming pool

Jacuzzi

Sauna

Sunbathing lounge

Coworking space