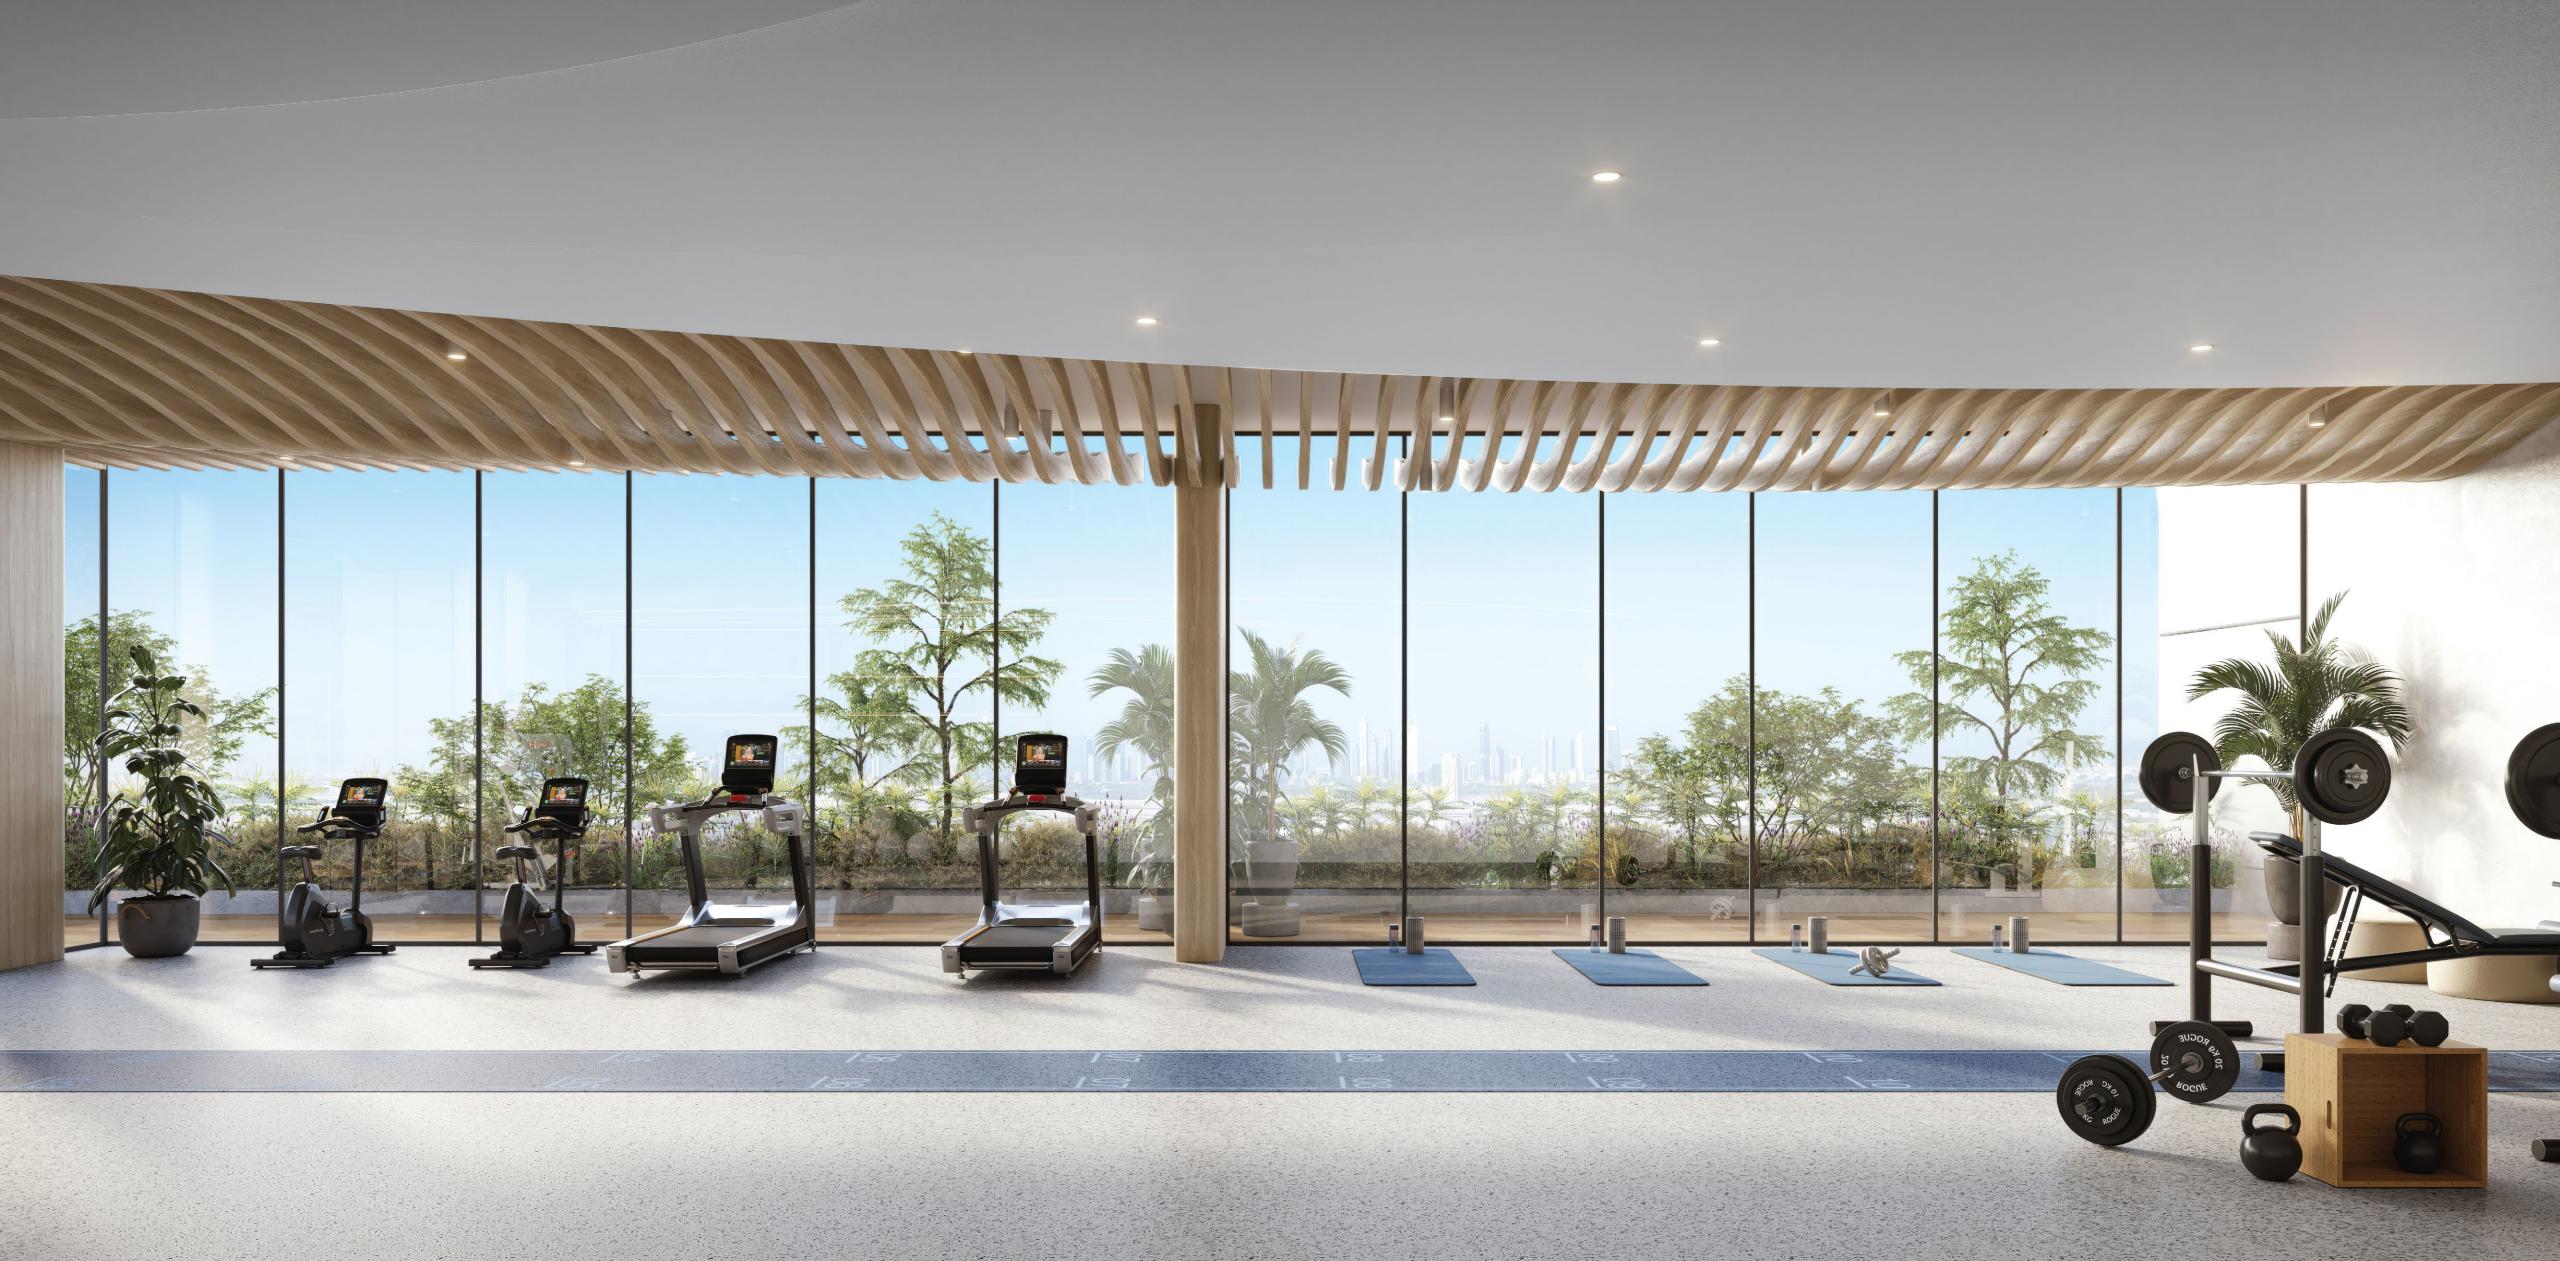

# Deluxe amenities for refined living

VOLNA offers a cohesive environment, mindfully designed to offer amenities that prioritize your well-being and comfort. With a fully equipped indoor gym, serene swimming pool, and peaceful jacuzzi, everything is designed to complement a balanced and fulfilling lifestyle.

Indoor gym

Swimming pool

Jacuzzi

Sauna

Sunbathing lounge

Coworking space