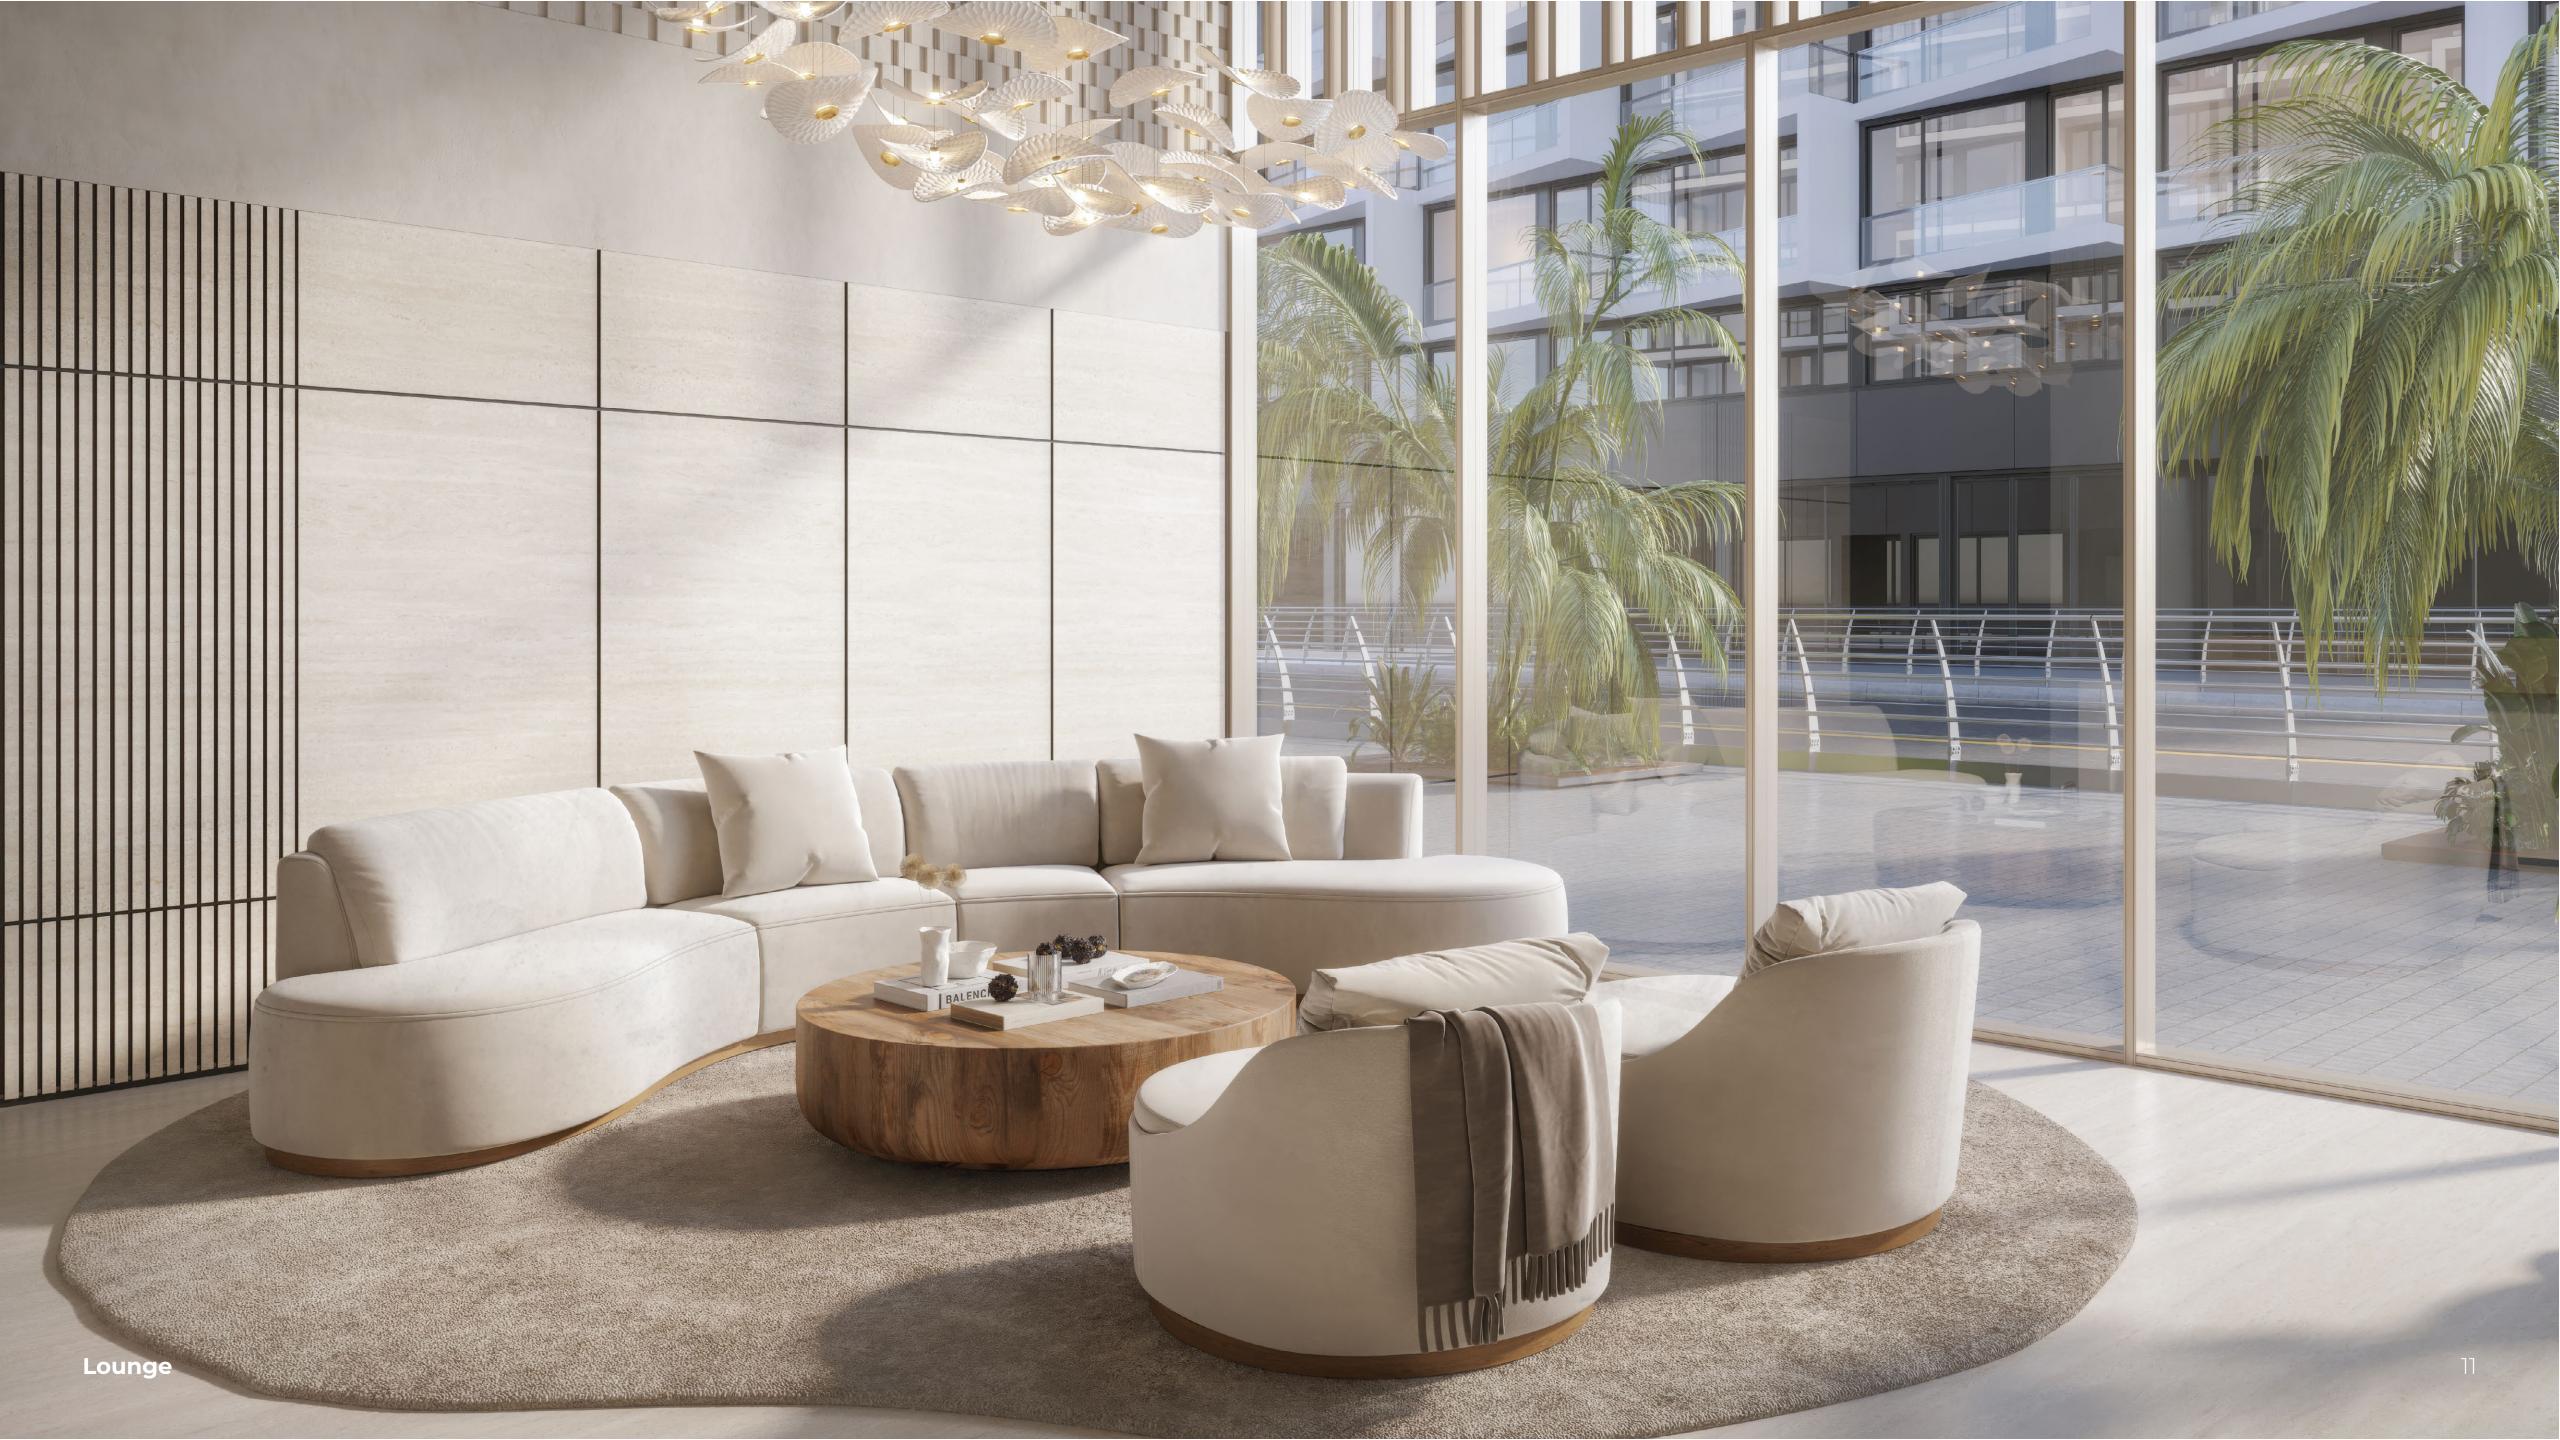

# Deluxe amenities for refined living

VOLNA offers a cohesive environment, mindfully designed to offer amenities that prioritize your well-being and comfort. With a fully equipped indoor gym, serene swimming pool, and peaceful jacuzzi, everything is designed to complement a balanced and fulfilling lifestyle.

Indoor gym

Swimming pool

Jacuzzi

Sauna

Sunbathing lounge

Coworking space