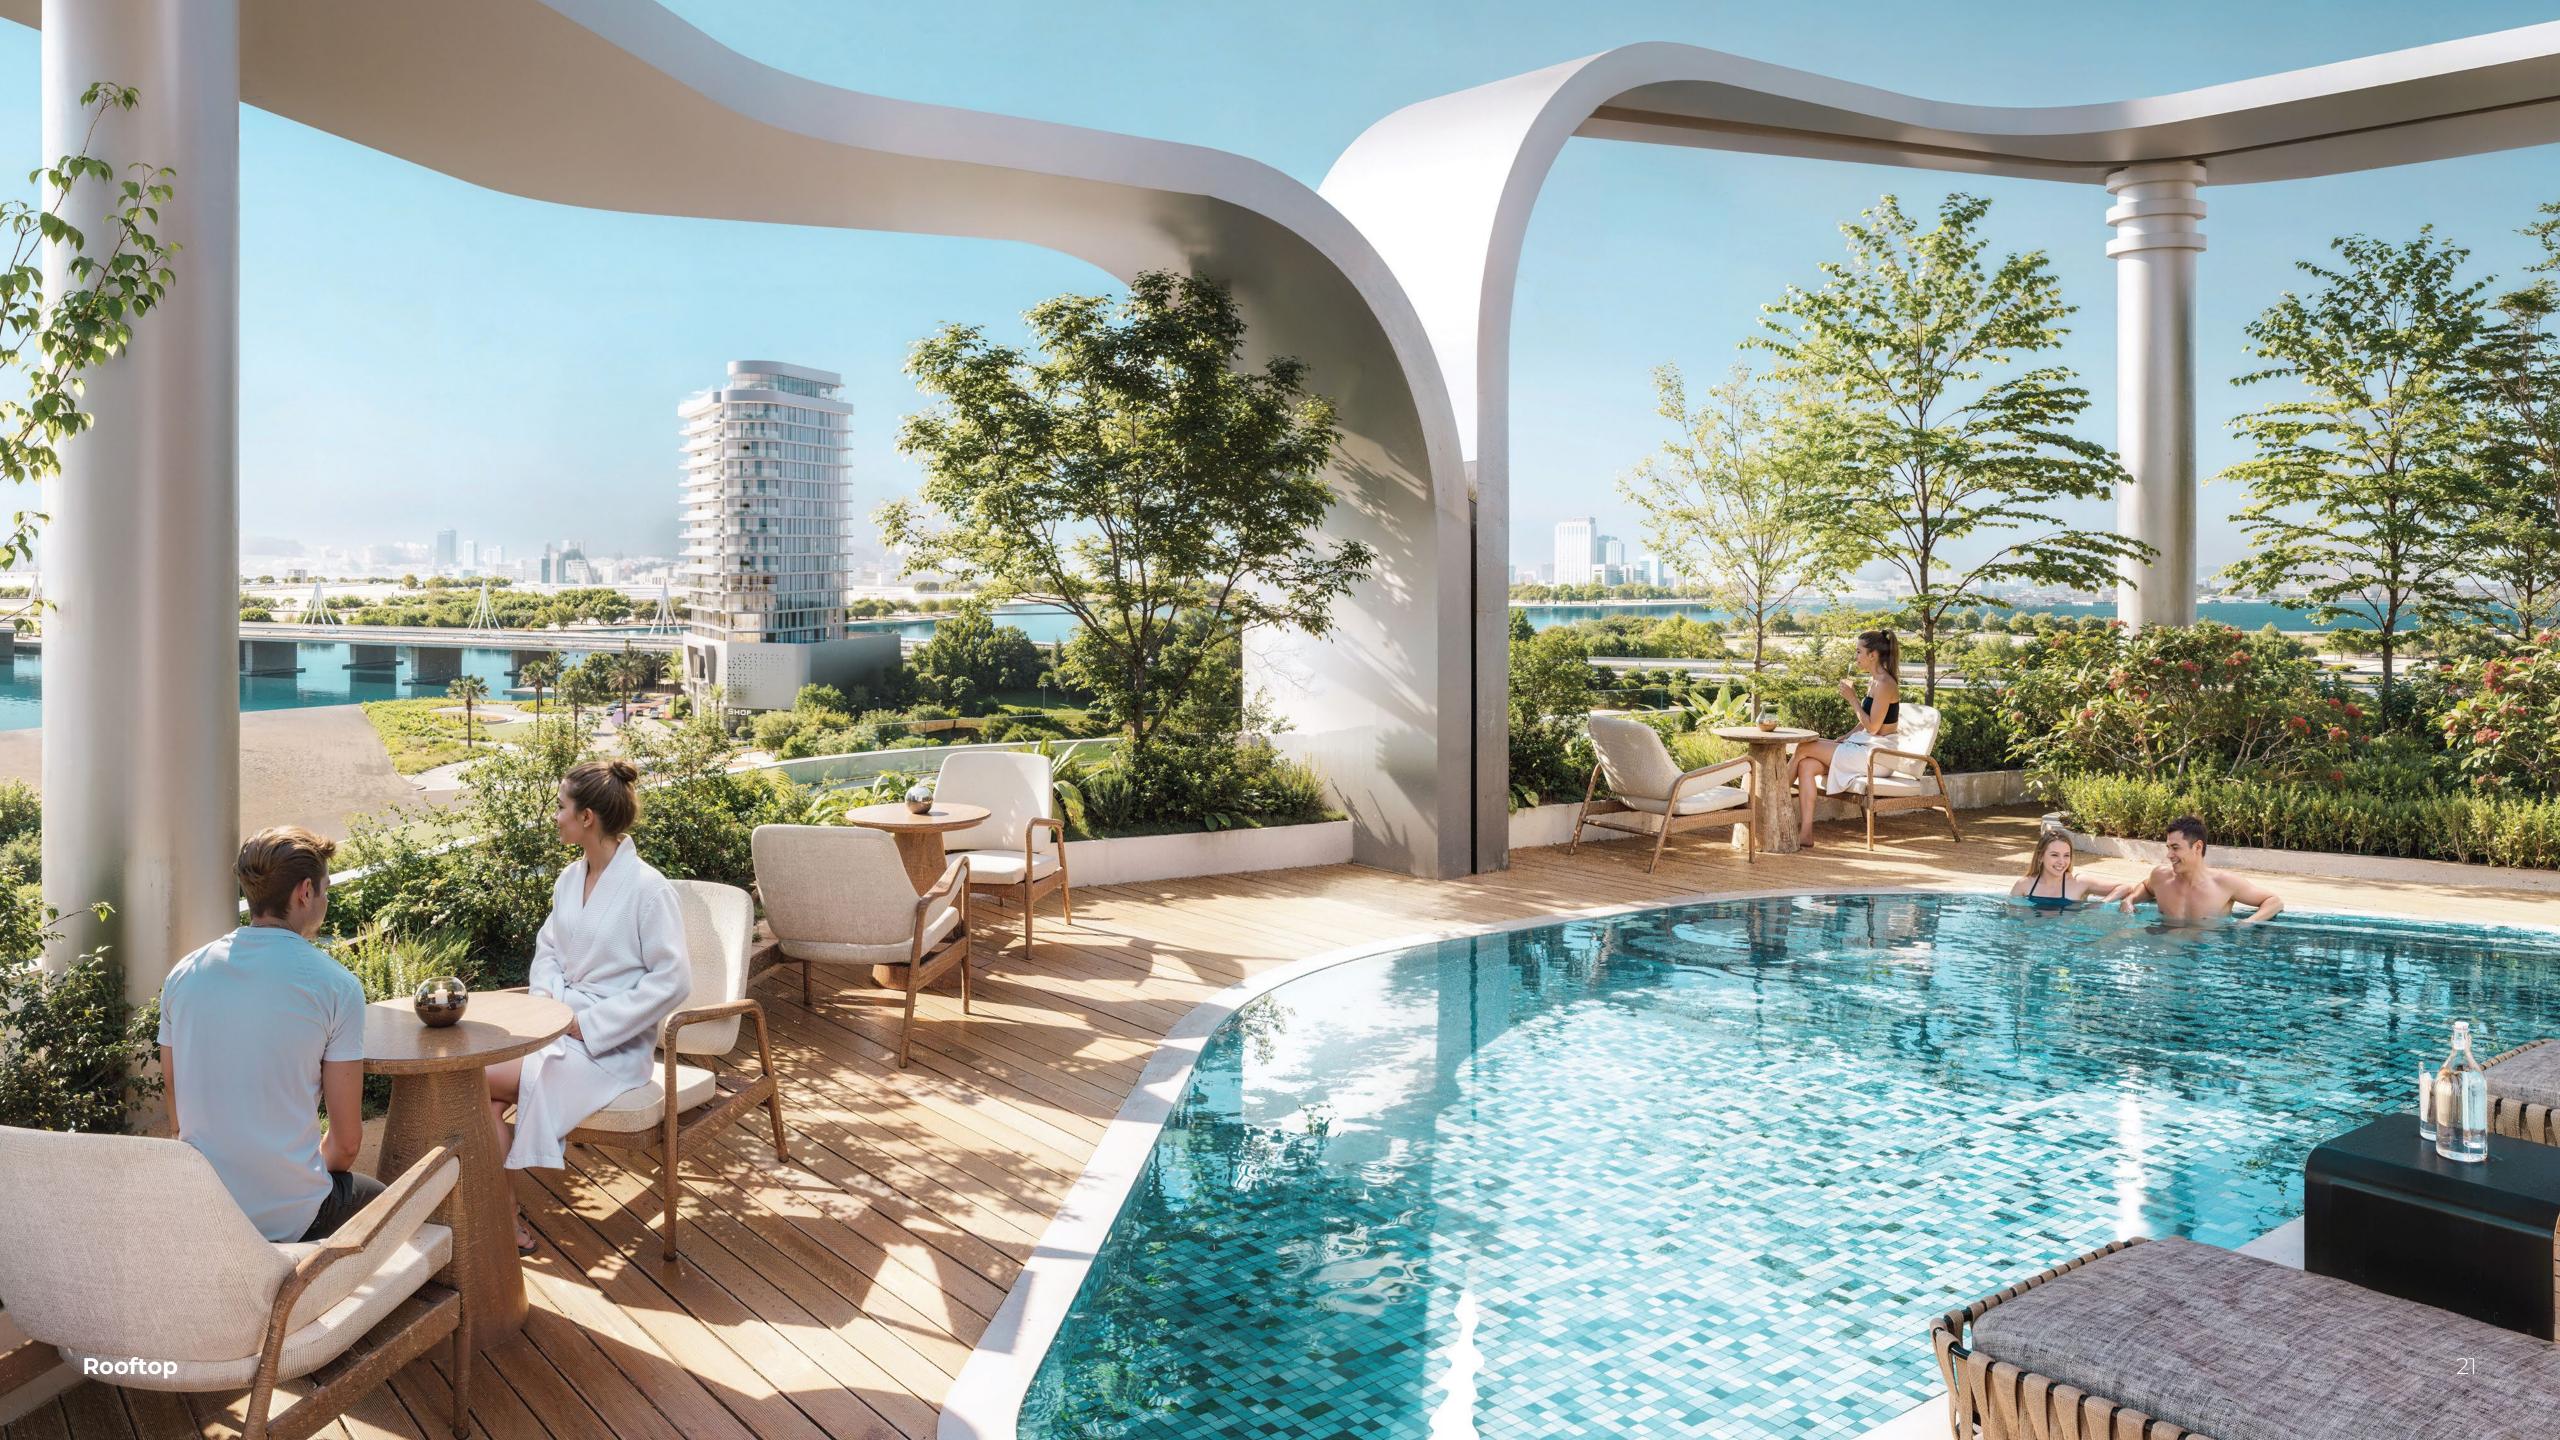

# Deluxe amenities for refined living

VOLNA offers a cohesive environment, mindfully designed to offer amenities that prioritize your well-being and comfort. With a fully equipped indoor gym, serene swimming pool, and peaceful jacuzzi, everything is designed to complement a balanced and fulfilling lifestyle.

Indoor gym

Swimming pool

Jacuzzi

Sauna

Sunbathing lounge

Coworking space