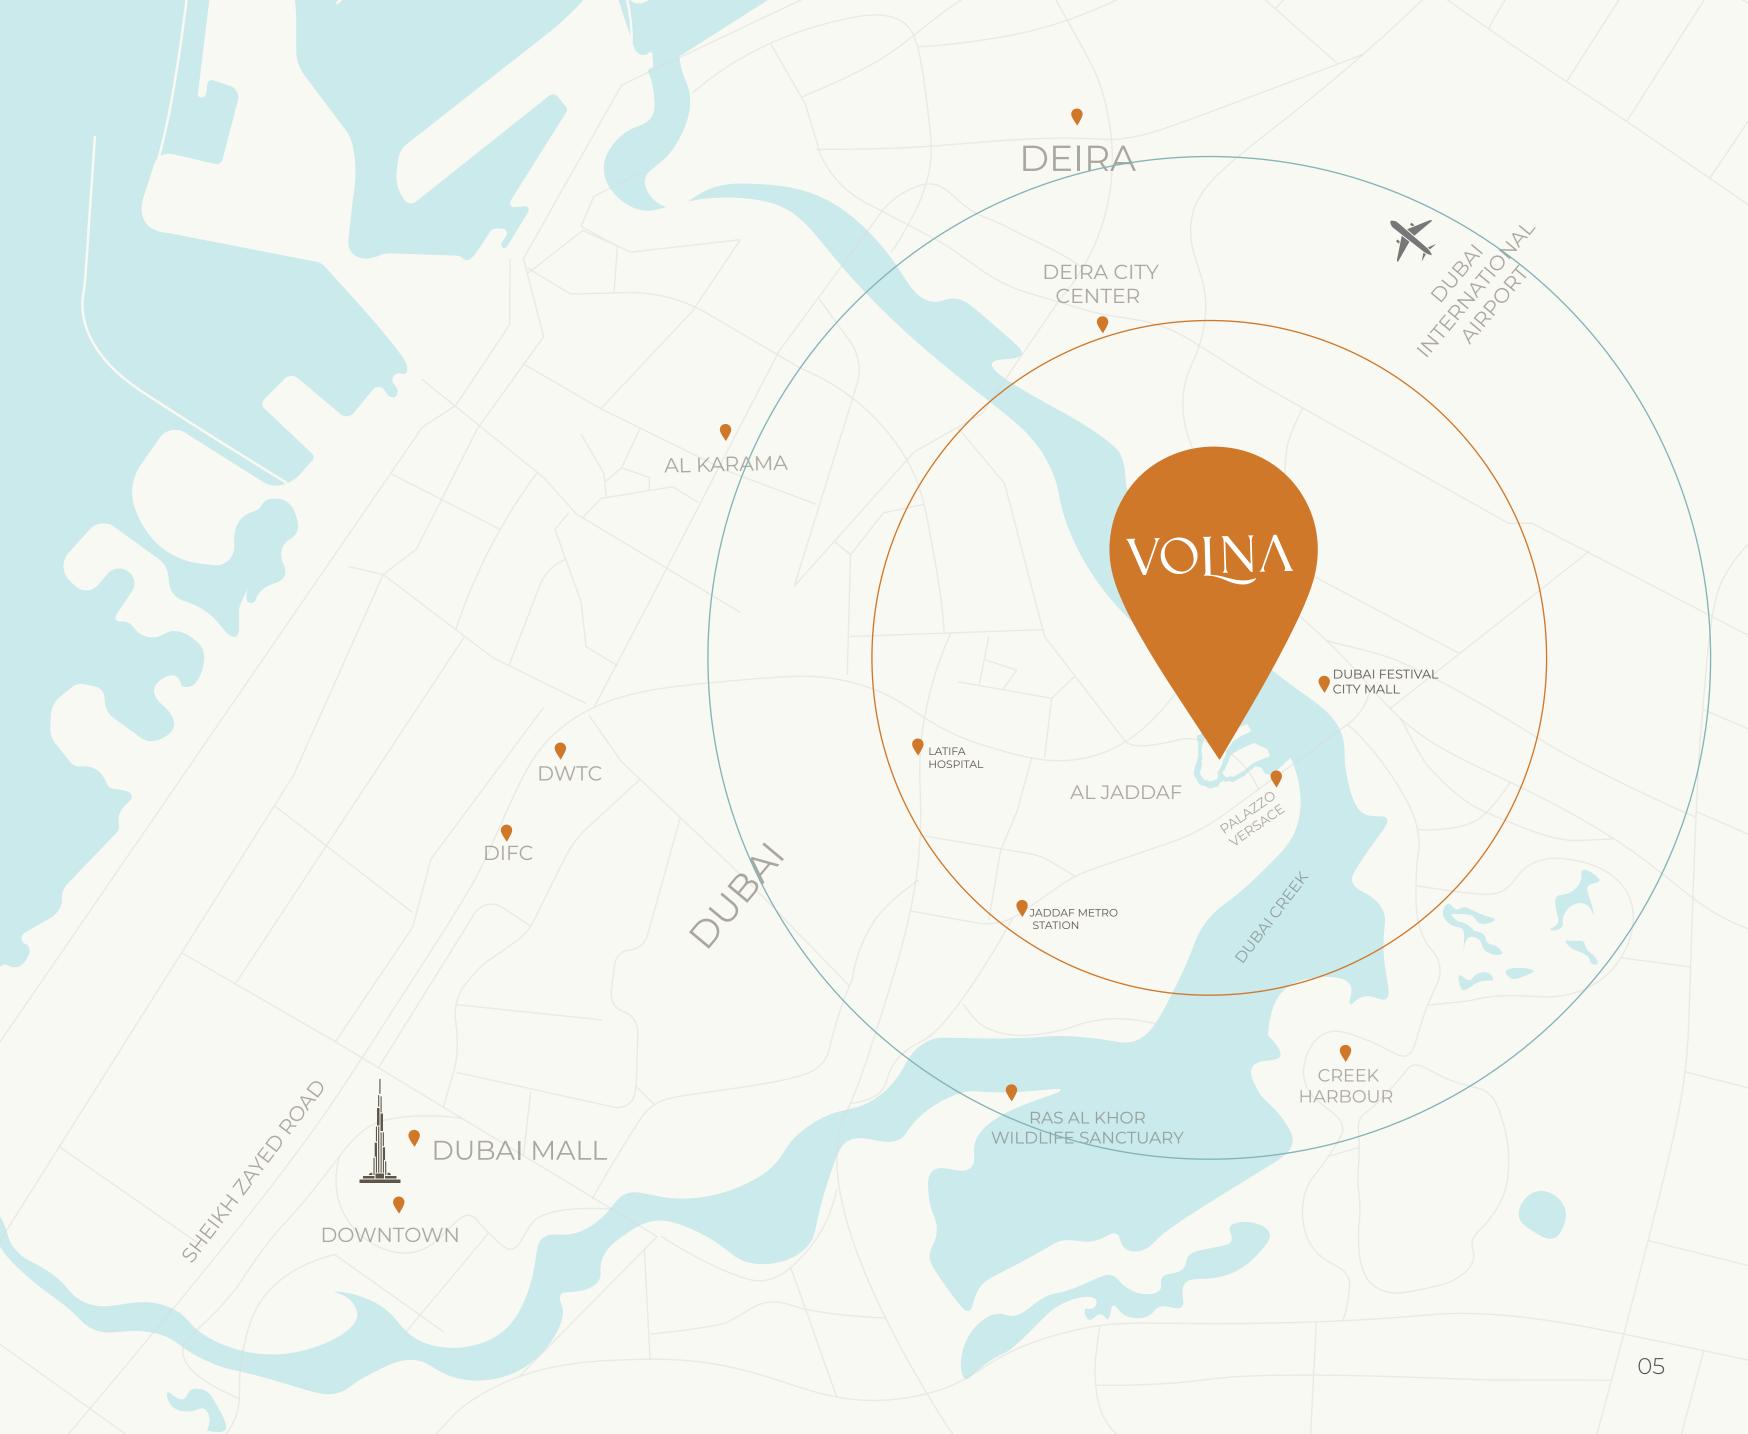

## Premier location in Al Jaddaf

5 MINS Dubai Festival City Mall 10 MINS Ras Al Khor Wildlife Sanctuary

5 MINS

Palazzo Versace Dubai

20 MINS

10 MINS

DXB International Airport

Jumeirah Beach

Business Bay

10 MINS Creek Park

8 MINS

30 MINS Palm Jumeirah

10 MINS Downtown Dubai 30 MINS Dubai Marina