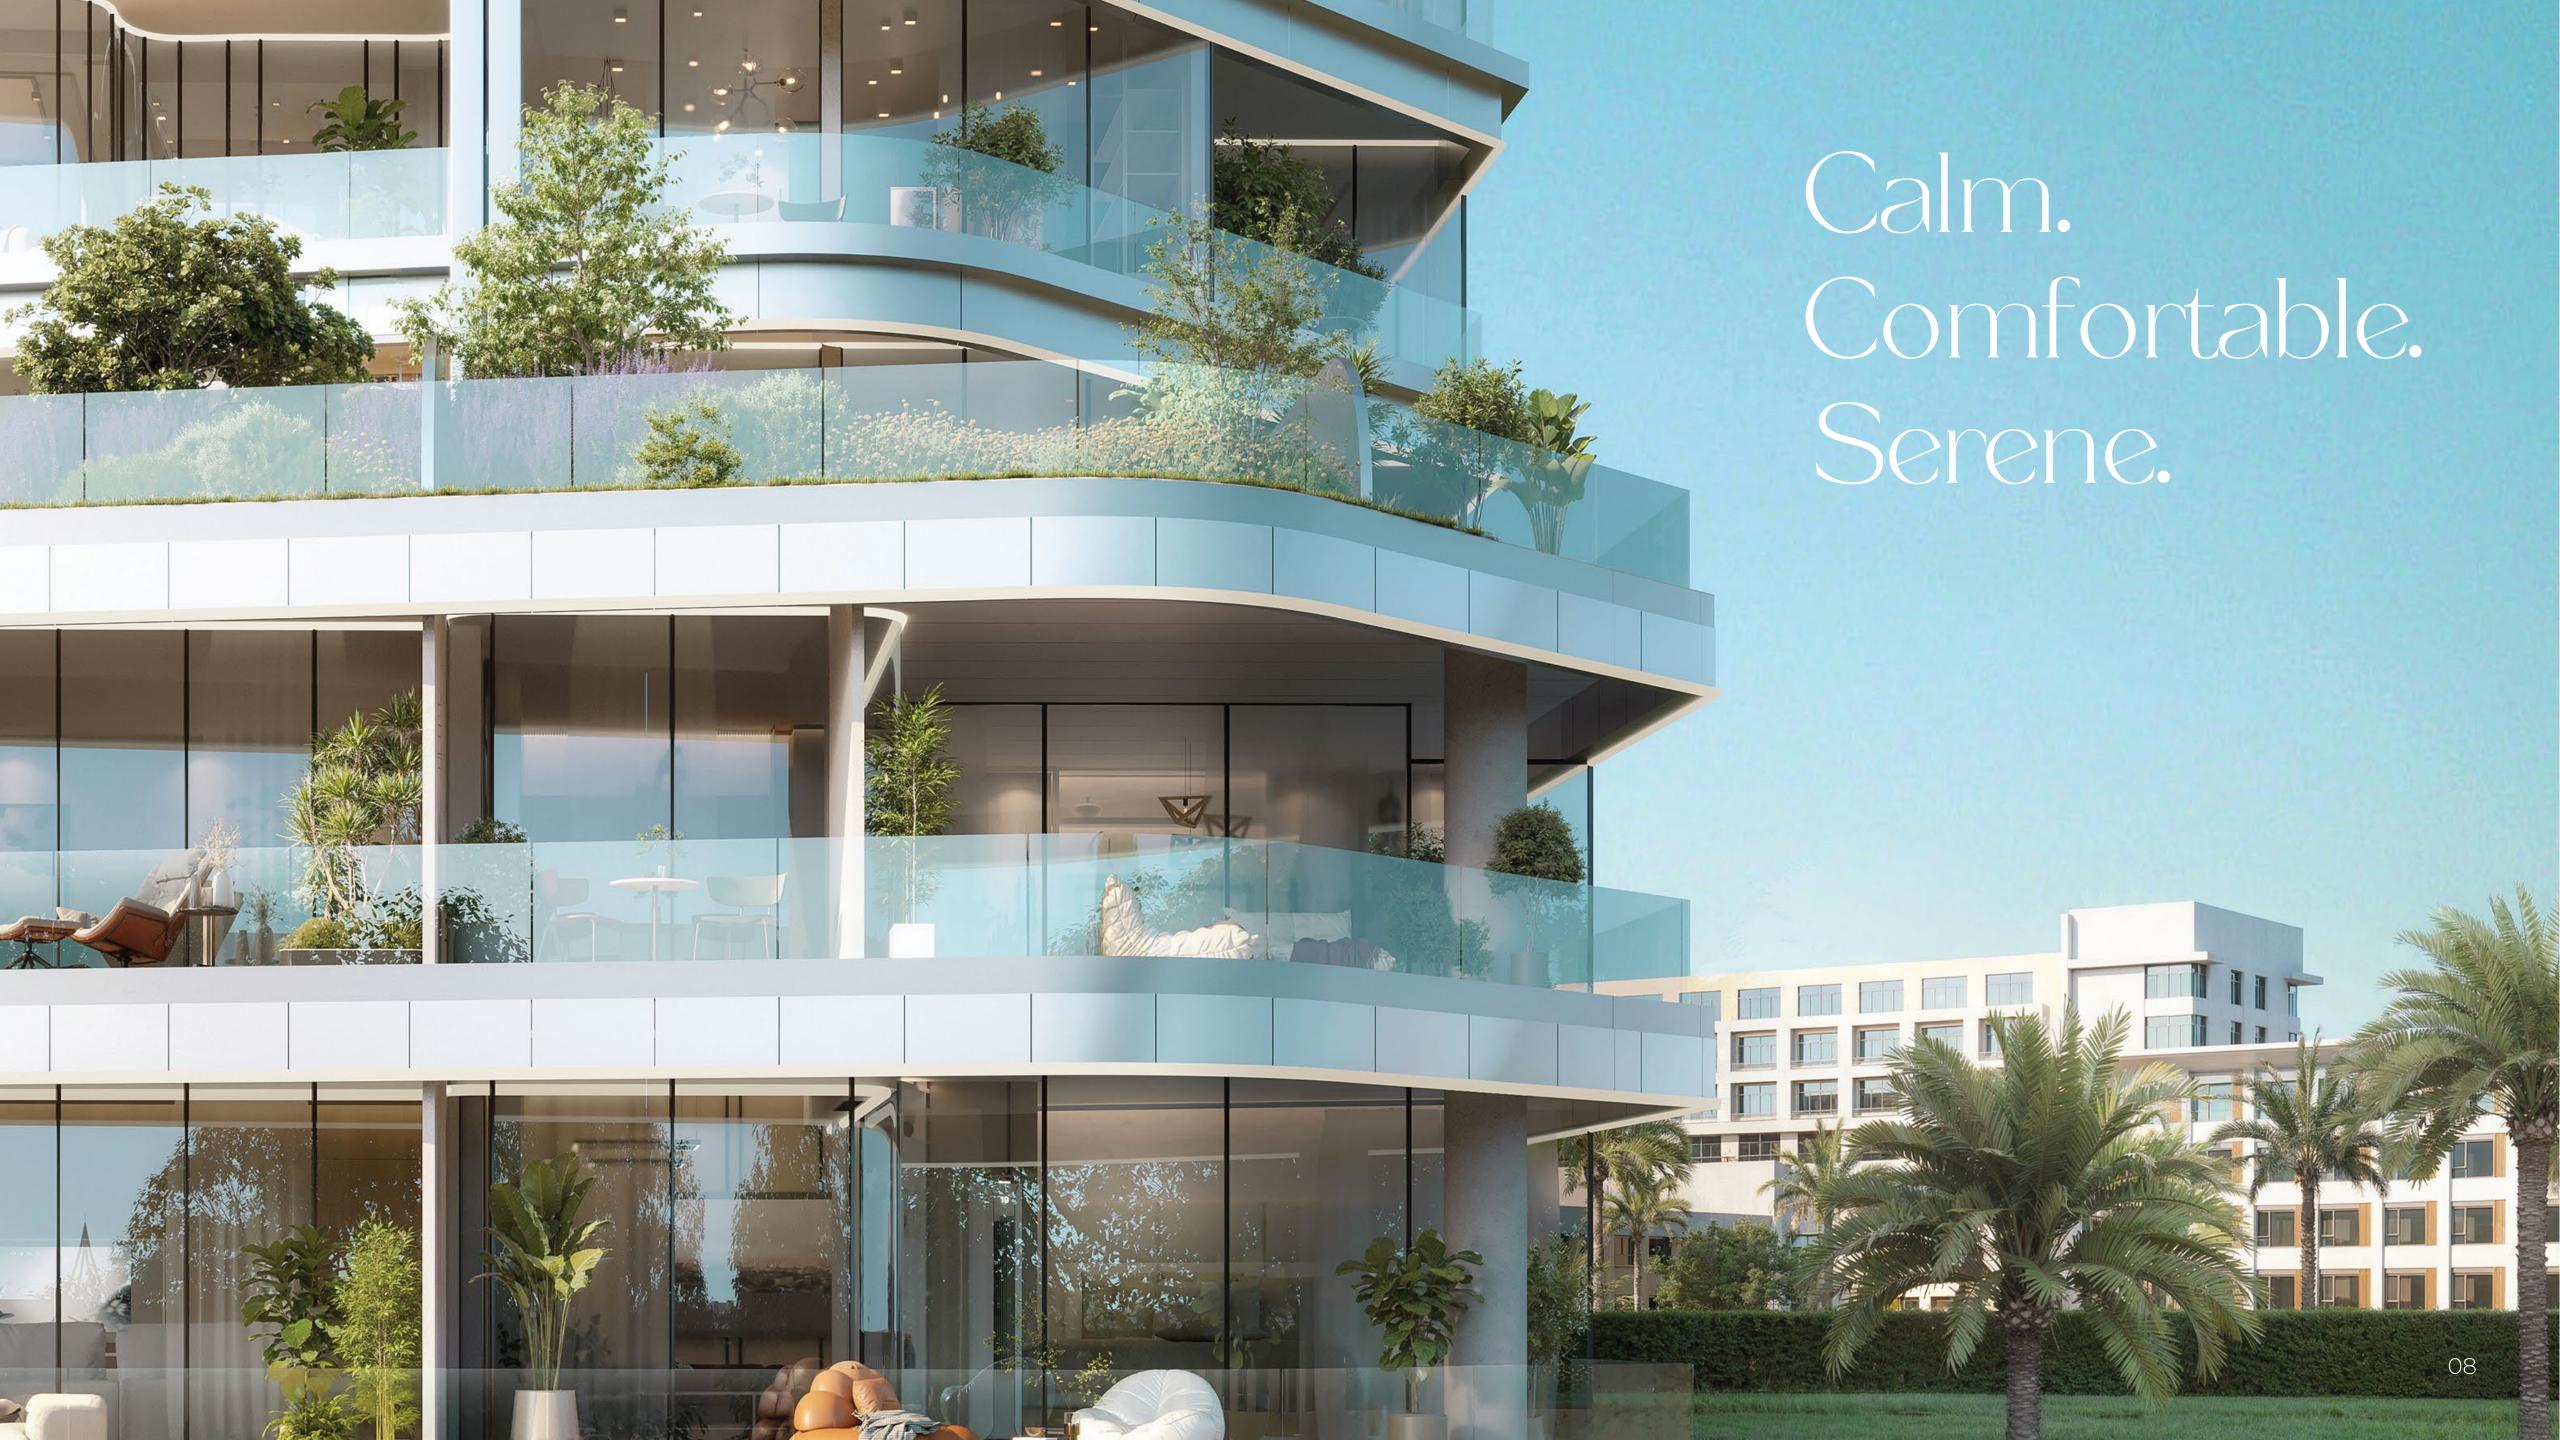

Inspired by the essence of waves changing patterns, VOLNA reflects adaptability in design. Each structure is crafted to evolve with the needs of its inhabitants, providing spaces that are both dynamic and peaceful.