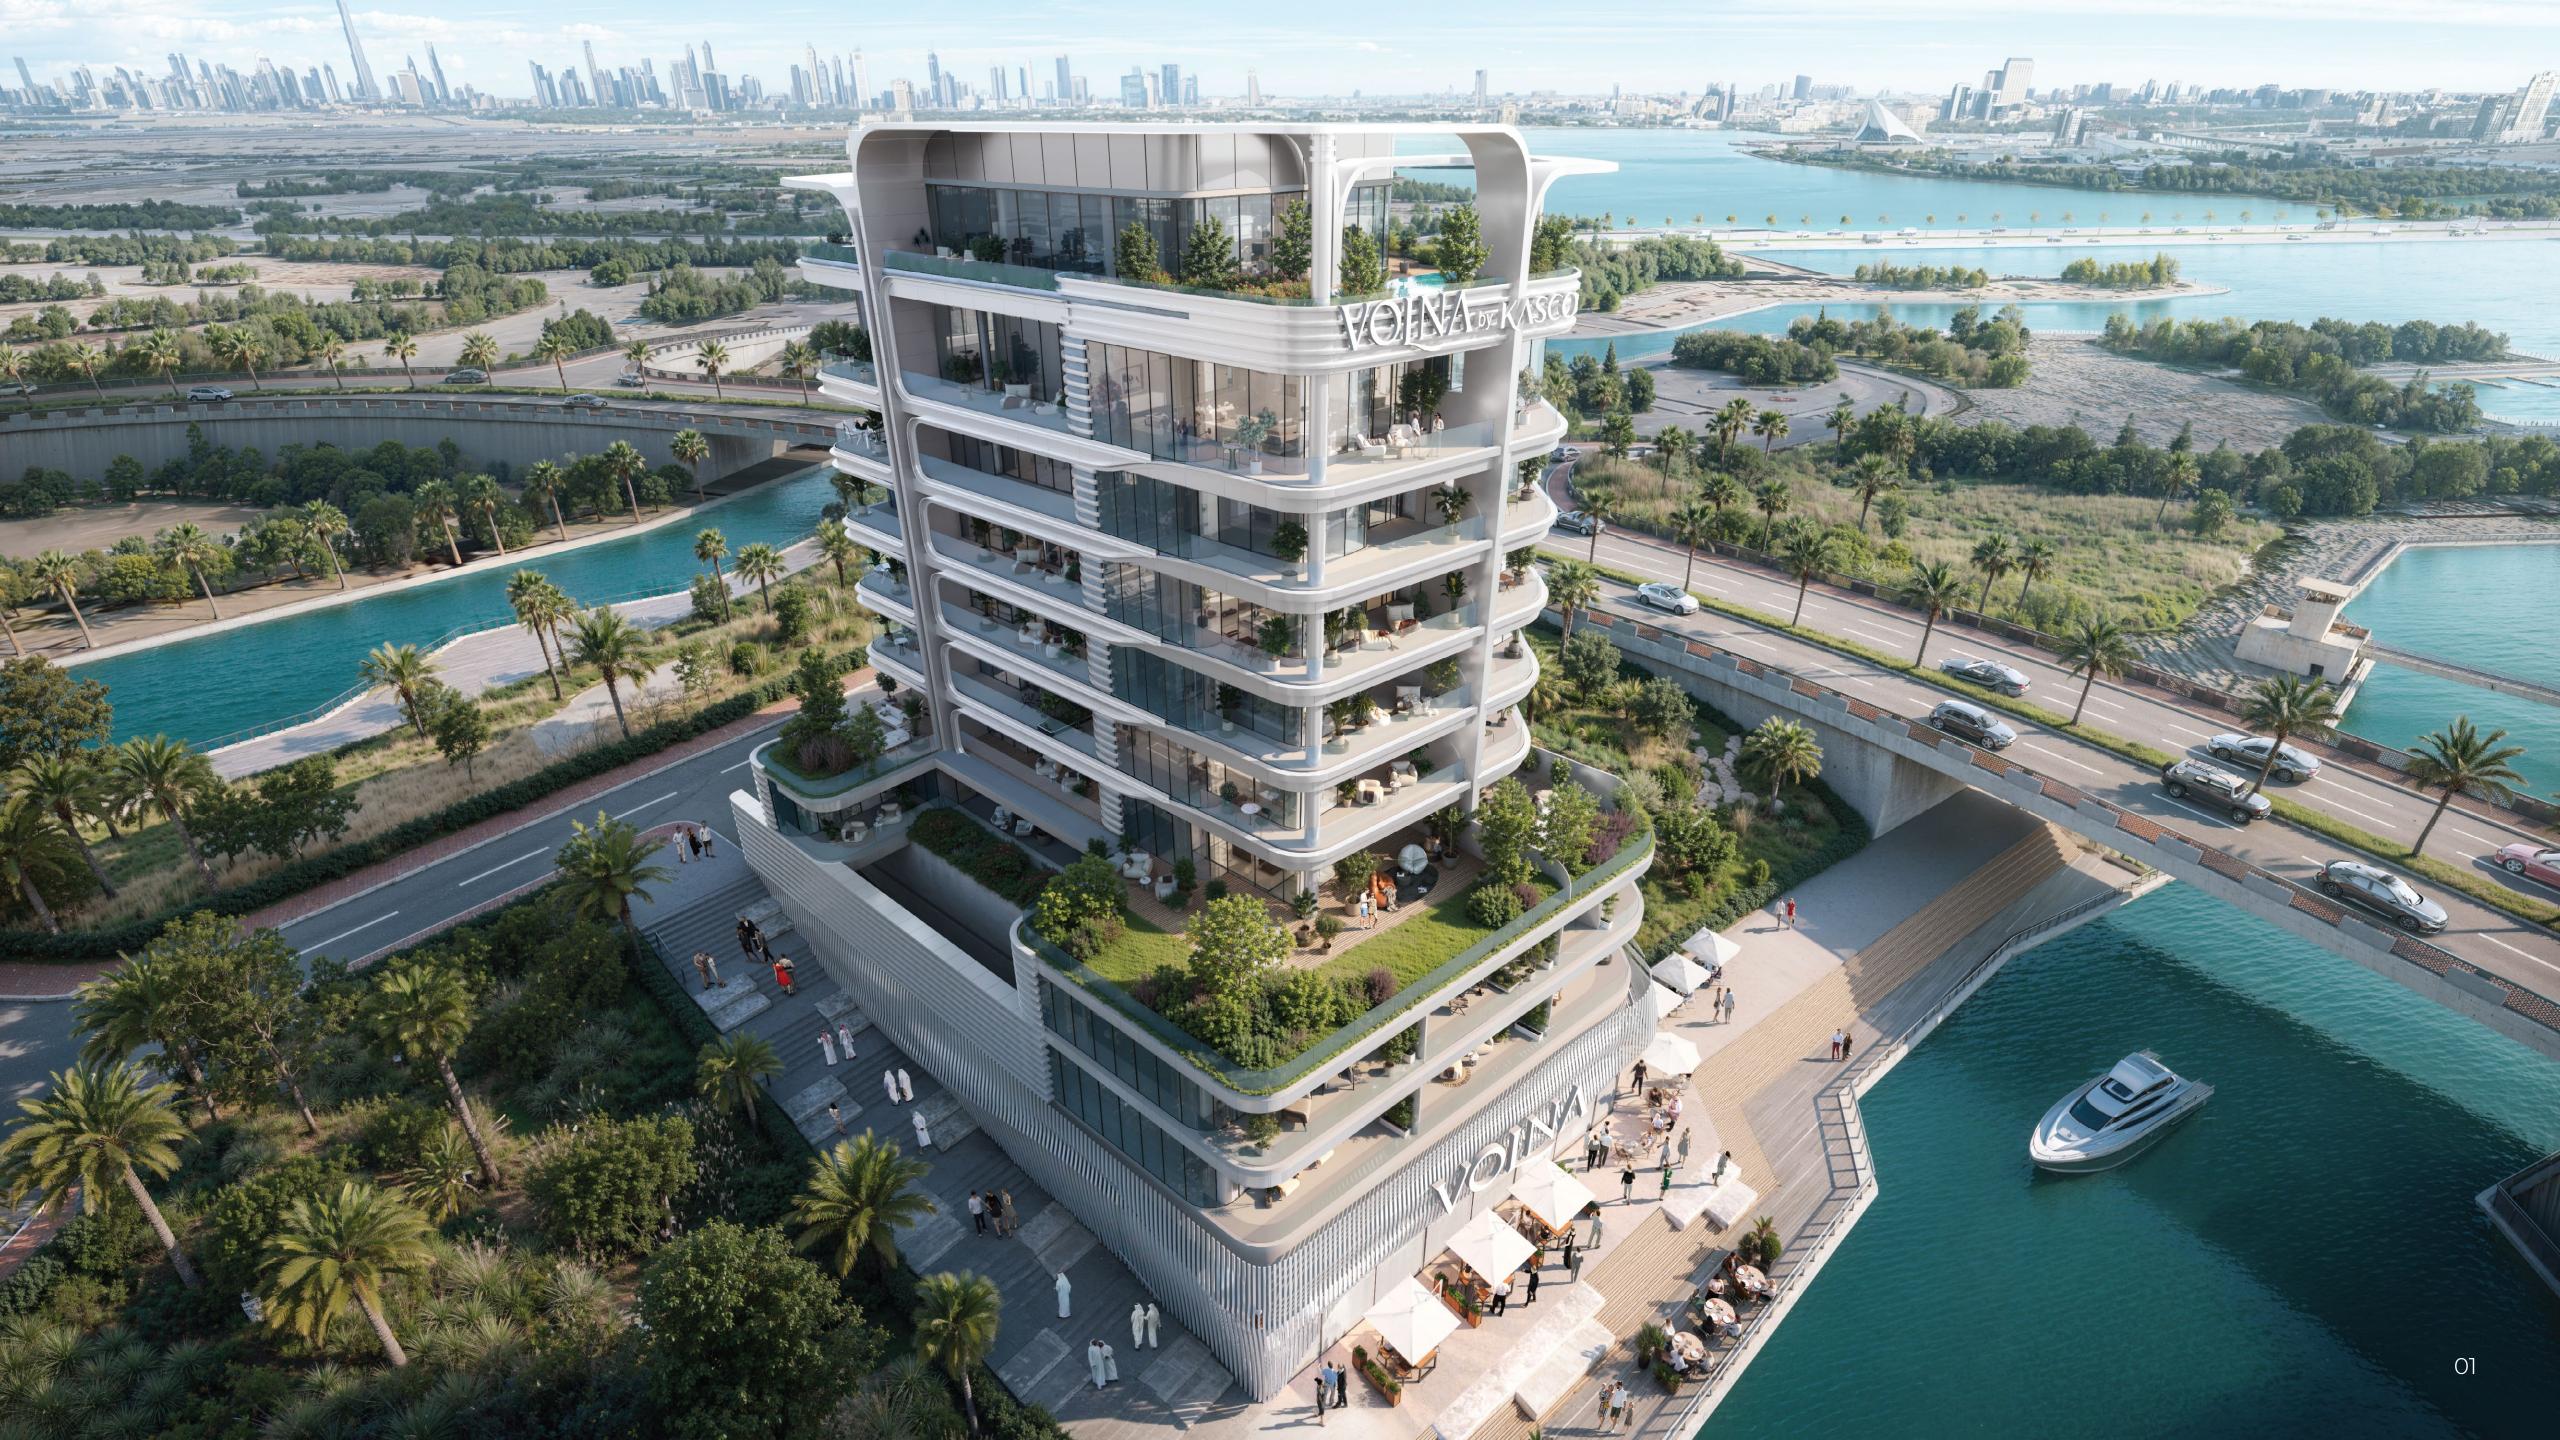

## Expansive living, captivating city views

Developed by KASCO, VOLNA is a blissful waterfront haven featuring 65 intricately designed residences, offering a selection of spacious studio, 1, 2 & 3 bedroom apartments by the creek. Exuding a strong sense of community, VOLNA is made for those who desire an elevated lifestyle with a waterfront view.

Inspired by the essence of waves changing patterns, VOLNA reflects adaptability in design. Each structure is crafted to evolve with the needs of its inhabitants, providing spaces that are both dynamic and peaceful.